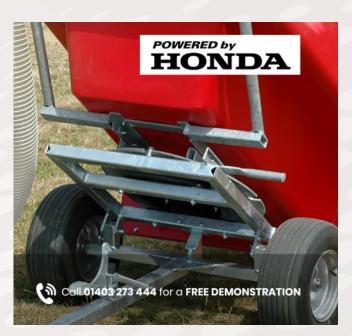

The PC 500H Swivel can be towed behind to most ATV, ride-on mowers and compact tractors and comes with wider tough terrain wheels and a swivel hitch.

The PC 500H is designed to be easy to clean resulting in reduced maintenance and wear.

## **SPECIFICATIONS**

- Engine Model: Honda
- Fuel type: Petrol 4 stroke
- Hopper Capacity: Ltr 500
- Hose Length M 2.5
- HitchOptionalBall/Pin
- Dimensions: LxWxH mm950x900x1200
- Weight: kilos77

Call 01403 273 444 for an on-site demo