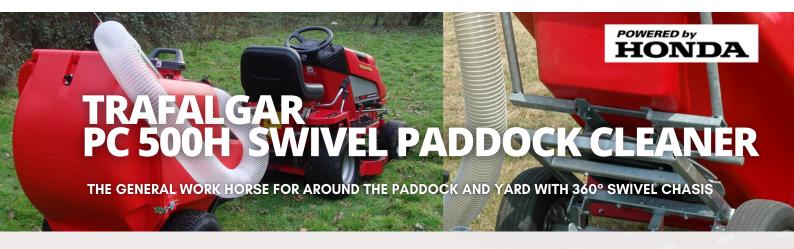

## With a 360° Swivel and a NEW and improved fan system, this is the perfect work companion for Horse and Alpaca paddocks.

The PC 500H Swivel has a 360 degree swivel allowing an easier and wider pickup area and now comes with wider tougher terrain wheels and swivel hitch.

With the new and improved fan system this machine is perfect for horse and alpaca paddocks and yards. The advantages of the clean fan system design means no muck passes through the fan reducing the chance of blockages. The hopper can swivel through 360 degrees enabling your pick up hose to collect further around. The machine is still lightweight yet its rugged construction allows the machine to be easily pulled around the yard or paddock.

The PC 500H Swivel can be towed behind to most ATV, ride-on mowers and compact tractors and comes with wider tough terrain wheels and a swivel hitch.

The PC 500H is designed to be easy to clean resulting in reduced maintenance and wear.