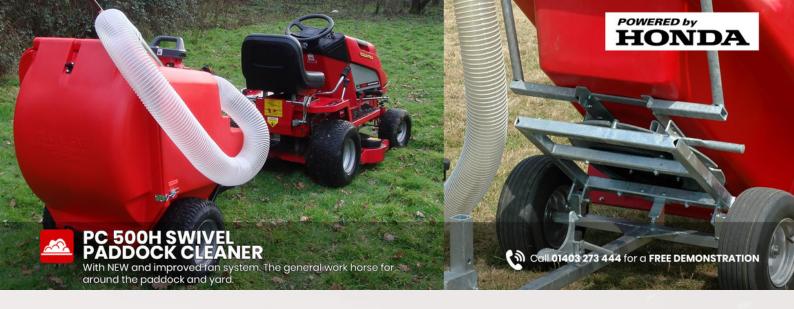

## With a 360° Swivel and a NEW and improved fan system, this is the perfect work companion for Horse and Alpaca paddocks.

The PC 500H Swivel has a 360 degree swivel allowing an easier and wider pickup area and now comes with wider tougher terrain wheels and swivel hitch.

With the new and improved fan system this machine is perfect for horse and alpaca paddocks and yards. The advantages of the clean fan system design means no muck passes through the fan reducing the chance of blockages. The hopper can swivel through 360 degrees enabling your pick up hose to collect further around. The machine is still lightweight yet its rugged construction allows the machine to be easily pulled around the yard or paddock.

The PC 500H Swivel can be towed behind to most ATV, ride-on mowers and compact tractors and comes with wider tough terrain wheels and a swivel hitch.

The PC 500H is designed to be easy to clean resulting in reduced maintenance and wear.