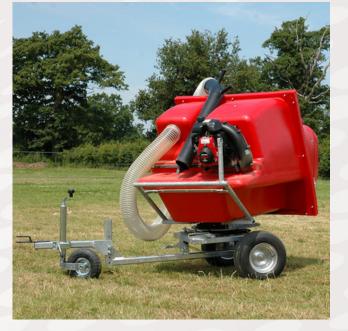

# The PC 1000H Swivel Large is the largest machine of our range, now fitted on a turntable chassis, combining our largest capacity machine, with our most manoeuvrable.

Identical to the PC 1000 Large in features, the PC 1000H Swivel Large is fitted on a 360° turntable chassis and is for customers with more animals and larger paddocks and yard areas. Now with new clean fan system, and wider tougher terrain wheels for this lightweight yet rugged construction that allows the machine to be easily pulled around the yard or paddock, or can be towed behind to most ATV's, ride-on mowers and compact tractors.

## **Features include**

- Simple to operate, the petrol engine creates a vacuum in the large container to offer a powerful suction through the 5" pick-up hose
- The lightweight but rugged construction allows the machine to be easily pulled around the yard or paddock
- The Paddock Cleaner can be towed behind to most ATV, ride-on mowers and compact tractors
- It performs in any conditions, wet or dry
- Powered by a quiet and economical Honda petrol engine. The four stroke engine eliminates mixing two stroke fuel.
- The clean fan system means no muck passes through the fan
- The advantages of this design are less chance of blockage, easy to clean, reduced maintenance and wear
- You will also find that The Paddock Cleaner has many other uses around the estate. For example, collecting leaves litter and cleaning water trough