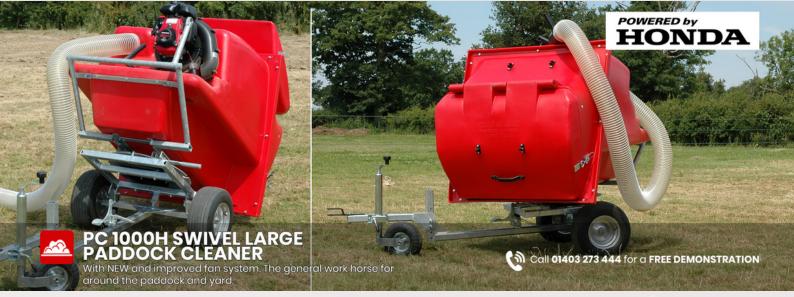

# The PC 1000H Swivel Large is the largest machine of our range, now fitted on a turntable chassis, combining our largest capacity machine, with our most manoeuvrable.

Identical to the PC 1000 Large in features, the PC 1000H Swivel Large is fitted on a 360° turntable chassis and is for customers with more animals and larger paddocks and yard areas. Now with new clean fan system, and wider tougher terrain wheels for this lightweight yet rugged construction that allows the machine to be easily pulled around the yard or paddock, or can be towed behind to most ATV's, ride-on mowers and compact tractors.

## **Features include**

- Simple to operate, the petrol engine creates a vacuum in the large container to offer a powerful suction through the 5" pick-up hose
- The lightweight but rugged construction allows the machine to be easily pulled around the yard or paddock
- The Paddock Cleaner can be towed behind to most ATV, ride-on mowers and compact tractors
- It performs in any conditions, wet or dry
- Powered by a quiet and economical Honda petrol engine. The four stroke engine eliminates mixing two stroke fuel.
- The clean fan system means no muck passes through the fan
- The advantages of this design are less chance of blockage, easy to clean, reduced maintenance and wear
- You will also find that The Paddock Cleaner has many other uses around the estate. For example, collecting leaves litter and cleaning water trough