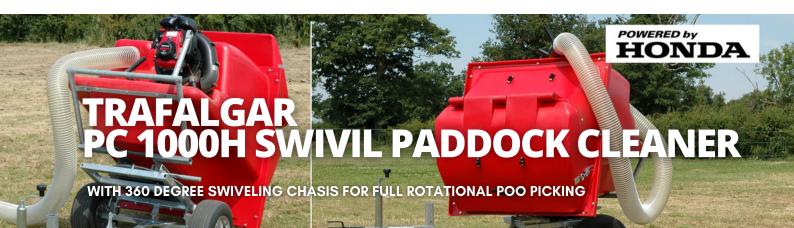

# The PC 1000H Swivel Large is the largest machine of our range, now fitted on a turntable chassis, combining our largest capacity machine, with our most manoeuvrable.

Identical to the PC 1000 Large in features, the PC 1000H Swivel Large is fitted on a 360° turntable chassis and is for customers with more animals and larger paddocks and yard areas. Now with new clean fan system, and wider tougher terrain wheels for this lightweight yet rugged construction that allows the machine to be easily pulled around the yard or paddock, or can be towed behind to most ATV's, ride-on mowers and compact tractors.

## **Features include**

- Simple to operate, the petrol engine creates a vacuum in the large container to offer a powerful suction through the 5" pick-up hose
- The lightweight but rugged construction allows the machine to be easily pulled around the yard or paddock
- The Paddock Cleaner can be towed behind to most ATV, ride-on mowers and compact tractors
- It performs in any conditions, wet or dry
- Powered by a quiet and economical Honda petrol engine. The four stroke engine eliminates mixing two stroke fuel.
- The clean fan system means no muck passes through the fan
- The advantages of this design are less chance of blockage, easy to clean, reduced maintenance and wear
- You will also find that The Paddock Cleaner has many other uses around the estate. For example, collecting leaves litter and cleaning water trough