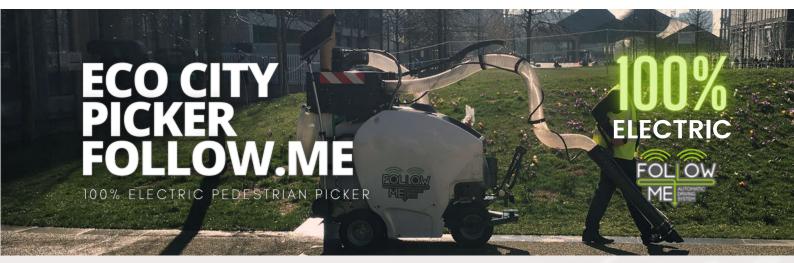

# WELCOME TO THE FUTURE!

This is the next generation in pedestrian street vacuum collection. The Eco City Picker Follow.Me with it's patented operator recognition system will simply follow the operator automatically where ever he or she goes. Simply hold the vacuum wand to suck up the debris.

The Eco City Picker Follow.Me is the most ergonomic unit in it's class. It cuts down on operator fatigue and will increase productivity. With a 10 hour runtime and an overnight charge the Eco City Picker Follow.Me is always ready for action.

## 100% BATTERY POWERED MAKES IT THE ECO OPTION