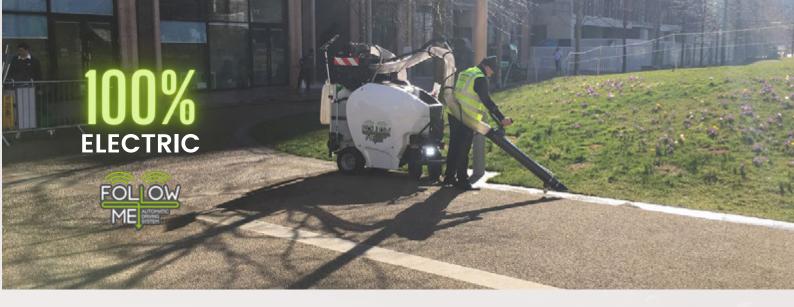

ed operator recognition system will simply follow the operator automatically where ever he or she goes. Simply hold the vacuum wand to suck up the debris.

The Eco City Picker Follow.Me is the most ergonomic unit in it's class. It cuts down on operator fatigue and will increase productivity. With a 10 hour runtime and an overnight charge the Eco City Picker Follow.Me is always ready for action.





FOLLOW.ME Recognition System



### **Follow Me Follow You!**

Worried about safety, don't be. The patented recognition on the Eco City Picker Follow.Me takes into consideration its surroundings, get too far ahead of the unit and it will stop dead.

If someone or something gets in between the operator and the unit it stops dead. Get too close to a parked car or wall and the unit stops dead.





This next generation battery powered leaf and litter vacuum collector is ready to take on the other established machines in the market.

## 100% BATTERY POWERED MAKES IT THE ECO OPTION









### **SPECIFICATIONS**

- Supply Battery: 24 V
- Driving type: Autonomous driven
- Dimensions: (LxWxH) 1920x980x1825 mm
- Packaging: (LxWxH) 2000x1100x1900 mm
- Maximum speed: 6 km/h
- Maximum slope: 20 %
- Filtering surface: 14 m2
- Filter type: Polyester cartridge
- Traction: Electric
- Noise level: 68 db(A)
- Steering range: 2600 mm
- Working time: >10 h

- Max battery capacity: (DIN) 320(Wet)/250(Gel) Ah/s
- Battery charger; 24V 40A
- Batteries compartment; (LxWxH)716x410x490 mm
- Vacuum hose length; 4100 mm
- Vacuum hose: Ø 120 mm
- Total power: 2700 W
- Working light: Optional
- Double nebul