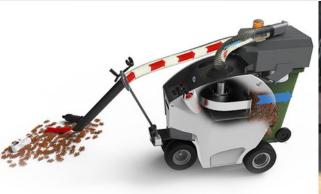

# WELCOME TO THE FUTURE!

This is the next generation in pedestrian street vacuum collection. The Eco City Picker Follow.Me with it's patented operator recognition system will simply follow the operator automatically where ever he or she goes. Simply hold the vacuum wand to suck up the debris.