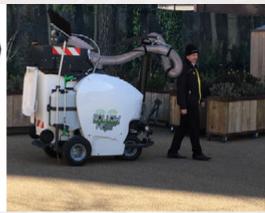

# WELCOME TO THE FUTURE!

This is the next generation in pedestrian street vacuum collection. The Eco City Picker Follow.Me with it's patented operator recognition system will simply follow the operator automatically where ever he or she goes. Simply hold the vacuum wand to suck up the debris.

The Eco City Picker Follow.Me is the most ergonomic unit in it's class. It cuts down on operator fatigue and will increase productivity. With a 10 hour runtime and an overnight charge the Eco City Picker Follow.Me is always ready for action.

### **Follow Me Follow You!**

Worried about safety, don't be. The patented recognition on the Eco City Picker Follow.Me takes into consideration its surroundings, get too far ahead of the unit and it will stop dead.

If someone or something gets in between the operator and the unit it stops dead. Get too close to a parked car or wall and the unit stops dead.

This next generation battery powered leaf and litter vacuum collector is ready to take on the other established machines in the market.