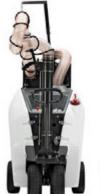

# WELCOME TO THE FUTURE!

This is the next generation in pedestrian street vacuum collection. The Eco City Picker Follow.Me with it's patented operator recognition system will simply follow the operator automatically where ever he or she goes. Simply hold the vacuum wand to suck up the debris.

The Eco City Picker Follow.Me is the most ergonomic unit in it's class. It cuts down on operator fatigue and will increase productivity. With a 10 hour runtime and an overnight charge the Eco City Picker Follow.Me is always ready for action.