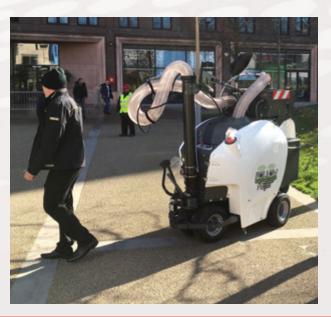

### **Follow Me Follow You!**

Worried about safety, don't be. The patented recognition on the Eco City Picker Follow.Me takes into consideration its surroundings, get too far ahead of the unit and it will stop dead.

If someone or something gets in between the operator and the unit it stops dead. Get too close to a parked car or wall and the unit stops dead.

This next generation battery powered leaf and litter vacuum collector is ready to take on the other established machines in the market.