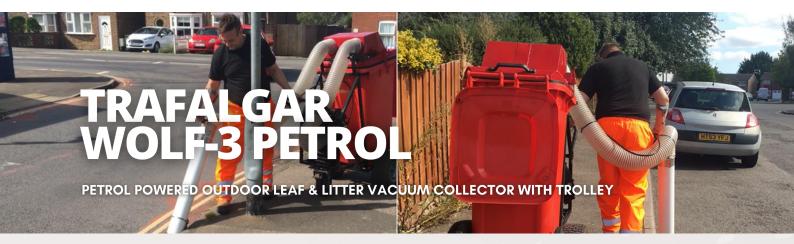

This powerful outdoor petrol leaf, litter and dog faeces vacuum is designed for cleaning up from areas where access is a problem.

The Wolf 3 Petrol is a powerful outdoor vacuum cleaner designed for cleaning up leaf, litter and dog excrement. The Wolf 3 is an outdoor vacuum cleaner specifically designed for cleaning up litter and dog mess from areas where access is a problem.

Supplied with a 240 litre wheelie bin with or without a trolley, it can also be fitted to a utility vehicle. An optional bin liner is also available for use with large refuse sacks, keeping the bin hygienic and safe to work with.

The Wolf 3 is light and effective with all the power you need from a robust 4 stroke Honda engine.

With Trafalgar Cleaning Equipment's very own in house designed, injection moulded fan and fan housing suction is vastly improved over previous models while noise has been drastically reduced, making it a great choice for use in built up areas.