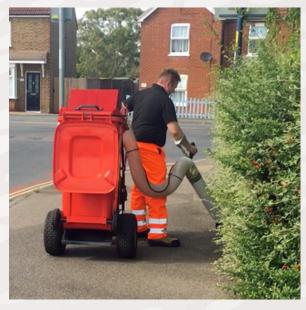

This powerful outdoor petrol leaf, litter and dog faeces vacuum is designed for cleaning up from areas where access is a problem.

The Wolf 3 Petrol is a powerful outdoor vacuum cleaner designed for cleaning up leaf, litter and dog excrement. The Wolf 3 is an outdoor vacuum cleaner specifically designed for cleaning up litter and dog mess from areas where access is a problem.

Supplied with a 240 litre wheelie bin with or without a trolley, it can also be fitted to a utility vehicle. An optional bin liner is also available for use with large refuse sacks, keeping the bin hygienic and safe to work with.

The Wolf 3 is light and effective with all the power you need from a robust 4 stroke Honda engine.

With Trafalgar Cleaning Equipment's very own in house designed, injection moulded fan and fan housing suction is vastly improved over previous models while noise has been drastically reduced, making it a great choice for use in built up areas.