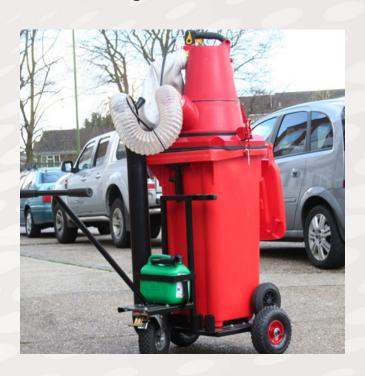

This 4 stroke petrol powered vacuumed wheelie bin collects debris via a 3", 4", or 5" flexible hose into a 120ltr bin, the CUB120 is Trafalgar Cleaning Equipment's latest design in mobile leaf, litter, and dog mess collection.

Launched in 2014 the CUB 120 is our latest design in leaf, litter and dog faeces removal. This 4 stroke petrol powered vacuumed wheelie bin collects debris via a 3", 4", or 5: flexible hose into a 120ltr bin.

The bin can be lined with a plastic bag for easy emptying. The CUB 120 is mounted on a braked steel powder coated frame with storage for extra fuel which allows for continuous work throughout the day.