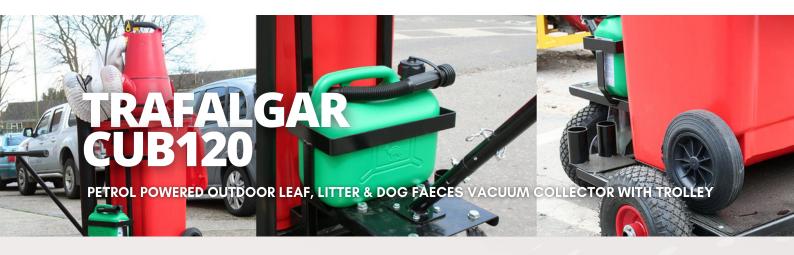

This 4 stroke petrol powered vacuumed wheelie bin collects debris via a 3", 4", or 5" flexible hose into a 120ltr bin, the CUB120 is Trafalgar Cleaning Equipment's latest design in mobile leaf, litter, and dog mess collection.

Launched in 2014 the CUB 120 is our latest design in leaf, litter and dog faeces removal. This 4 stroke petrol powered vacuumed wheelie bin collects debris via a 3", 4", or 5: flexible hose into a 120ltr bin.

The bin can be lined with a plastic bag for easy emptying. The CUB 120 is mounted on a braked steel powder coated frame with storage for extra fuel which allows for continuous work throughout the day.