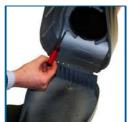

Find the three holes inside the hinged compartment (see image for guidance) and insert the screws accordingly. Use a screwdriver to fasten the two parts together securely.

Close the unit by rotating the suction trunk in an upward motion around the hinge.