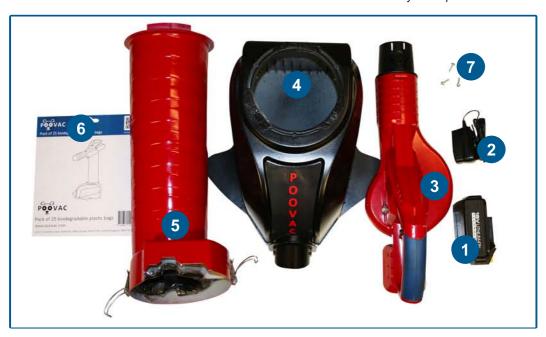

## Setup and assembly

Your Poovac package should include the following items:

- 1. Battery
- 2. Charger
- 3. Blower/Vacuum Unit
- 4. Base Unit
- 5. Suction Stem
- 6. Pack of 25 Bags
- 7. 3 x Cross Headed Screws