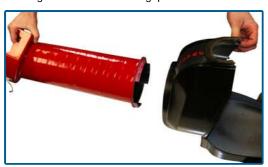

## Step 1. Connecting the suction stem with the base unit

Grip one of the tabs on the base unit and raise the hinged part upwards. Align the hole in the base unit with the suction stem, as demonstrated in the image. Push together until there is no gap.